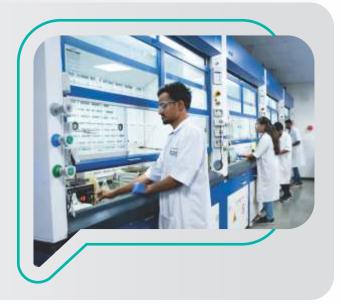

#### **Discovery Lab**

- 3 access-controlled labs
- Bench top fume-hoods (26 nos.)
- Rotavapors/chillers (5 per lab)
- Combiflash (5 per lab)
- Jacketed reactors up to 50 litres
- Pressure reactors / PAR, hydrogenators

#### Stand-out features

- 7,500 sft modern lab space
- Smart designs to allow for better functionality
- 7-feet wide fume hoods for better productivity
- Energy efficient, ASHRAE 110:2016 compliant high performance fume hoods with VAV system