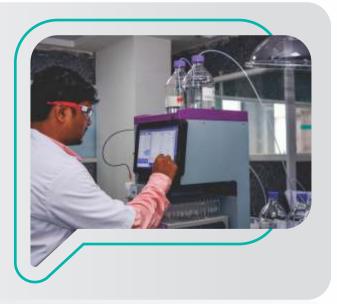

#### **Discovery Lab**

- 3 access-controlled labs
- Bench top fume-hoods (26 nos.)
- Rotavapors/chillers (5 per lab)
- Combiflash (5 per lab)
- Jacketed reactors up to 50 litres
- Pressure reactors / PAR, hydrogenators

#### Stand-out features

- 7,500 sft modern lab space
- Smart designs to allow for better functionality
- 7-feet wide fume hoods for better productivity
- Energy efficient, ASHRAE 110:2016 compliant high performance fume hoods with VAV system