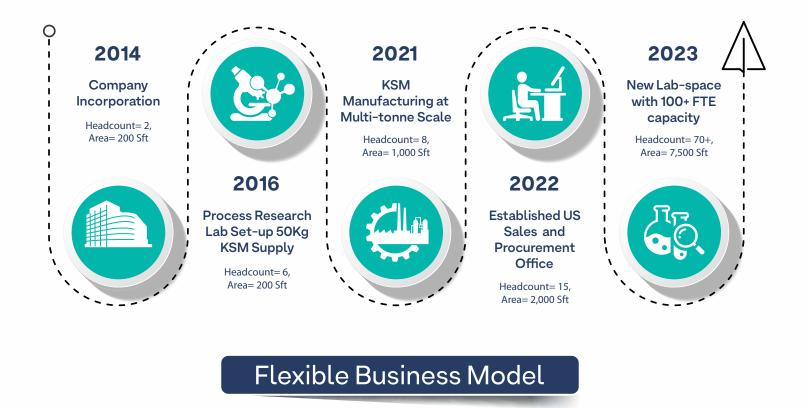

iscovery Lab**

- 3 access-controlled labs
- Bench top fume-hoods (26 nos.)
- Rotavapors/chillers (5 per lab)
- Combiflash (5 per lab)
- Jacketed reactors up to 50 litres
- Pressure reactors / PAR, hydrogenators



#### Stand-out features

- 7,500 sft modern lab space
- Smart designs to allow for better functionality
- 7-feet wide fume hoods for better productivity
- Energy efficient, ASHRAE 110:2016 compliant high performance fume hoods with VAV system



# **Analytical Lab**

- UPLC-MS (Waters SQD-2 Single Quad)
- LC-MS (Sciex Triple Quad)
- GC (Schimadzu)
- Auto-Prep HPLC (Waters)
- Prep HPLC
- HPLC (PDA, ELSD)



# Our Values



# Balanced Framework: Measure what matters



# Weekly project updates



# Live operations dashboard







3-4 analogs per chemist per month

# Our Journey